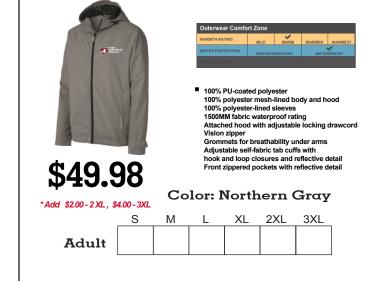

#### County Health Officials of New York COUNTY HEALTH OFFICIALS of NEW YORK

DISCOVER

VISA

MasterCard

# \*\*\*PLEASE ADD 4% SALES TAX TO YOUR TOTAL\*\*\*





# Port & Company ® Six-Panel Unstructured Twill Cap





# Port Authority® Ladies Northwest Slicker



## Port Authority® Northwest Slicker



Port Authority ® Sweater Fleece Vest

## Port Authority ® Ladies Sweater Fleece Vest





| \$27.98<br>*Add \$200-2XL, \$40 |   | Twill-tap<br>Reverse<br>Chin gu<br>Knotted<br>Front zi<br>Open cu | zipper p<br>ppered p<br>uffs | oer<br>ulls<br>ockets |      | le for adju | ustability |
|---------------------------------|---|-------------------------------------------------------------------|------------------------------|-----------------------|------|-------------|------------|
|                                 | S | М                                                                 | L                            | XL                    | 2XL  | 3XL         |            |
| Adult                           |   |                                                                   |