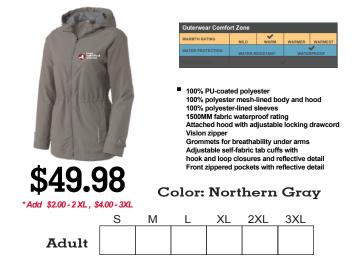

# Port Authority® Ladies Northwest Slicker

## Port Authority® Northwest Slicker

Port Authority ® Sweater Fleece Vest