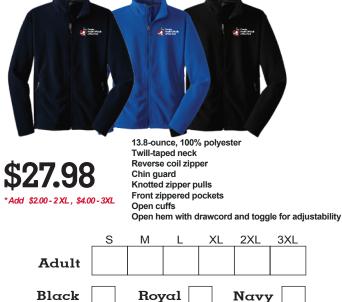

## Port Authority ® Ladies Sweater Fleece Vest

| \$27.98<br>*Add \$200-2XL, \$40 |   | Twill-tap<br>Reverse<br>Chin gu<br>Knotted<br>Front zi<br>Open cu | zipper p<br>ppered p<br>uffs | oer<br>ulls<br>ockets |      | le for adju | ustability |
|---------------------------------|---|-------------------------------------------------------------------|------------------------------|-----------------------|------|-------------|------------|
|                                 | S | М                                                                 | L                            | XL                    | 2XL  | 3XL         |            |
| Adult                           |   |                                                                   |                              |                       |      |             |            |
| Black                           |   | Roy                                                               | yal                          |                       | Navy | 7           |            |