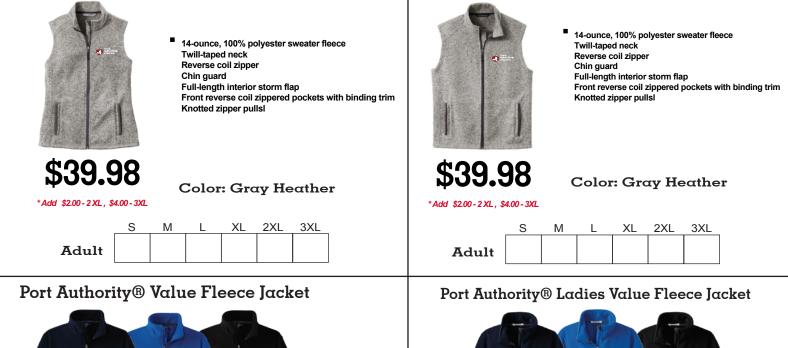

## Port Authority® Northwest Slicker

Port Authority ® Sweater Fleece Vest

## Port Authority ® Ladies Sweater Fleece Vest

| \$27.98<br>*Add \$200-2XL, \$40 |   | Twill-tap<br>Reverse<br>Chin gu<br>Knotted<br>Front zi<br>Open cu | zipper p<br>ppered p<br>uffs | oer<br>ulls<br>ockets |      | le for adju | ustability |
|---------------------------------|---|-------------------------------------------------------------------|------------------------------|-----------------------|------|-------------|------------|
|                                 | S | М                                                                 | L                            | XL                    | 2XL  | 3XL         |            |
| Adult                           |   |                                                                   |                              |                       |      |             |            |
| Black                           |   | Roy                                                               | yal                          |                       | Navy | 7           |            |